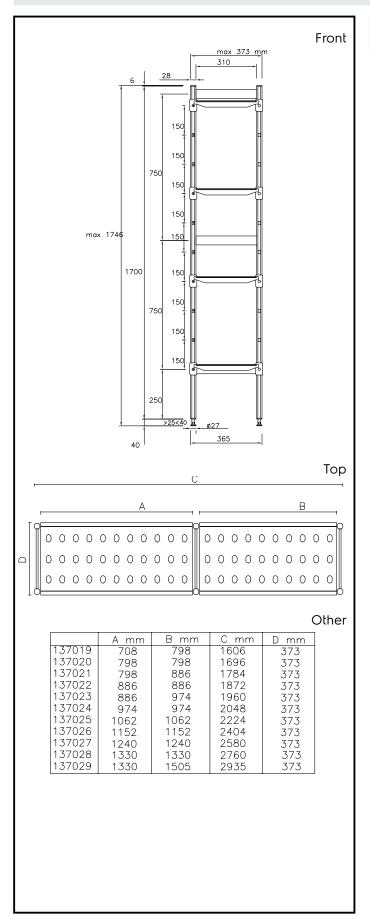

## Stainless Steel Preparation 373x1606 mm Aluminum Linear Units

| ITEM #  |  |
|---------|--|
| MODEL # |  |
| NAME #  |  |
| SIS #   |  |
| AIA #   |  |

137019 (ALS1606)

Linear Shelving Set with aluminium side uprights and 4 polyethylene louvered shelves, 373x1606 mm

### **Key Information:**

External dimensions, Width:

137019 (ALS1606) 1606 mm

External dimensions, Depth: 373 mm

External dimensions, Height: 1700 mm

Max loading weight: 1000;1040 kg

Net weight: 29 kg

Stainless Steel Preparation 373x1606 mm Aluminum Linear Units