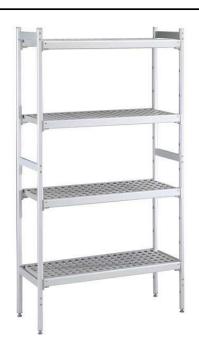

## Stainless Steel Preparation 373x1606 mm Aluminum Linear Units

| ITEM #  |  |
|---------|--|
| MODEL # |  |
| NAME #  |  |
| SIS #   |  |
| AIA #   |  |

137019 (ALS1606)

Linear Shelving Set with aluminium side uprights and 4 polyethylene louvered shelves, 373x1606 mm

#### Construction

- Uprights and shelf frames constructed entirely in anodized aluminium (20 micron).
- Shelves made by section of polyethylene tablets.
- Sectional polyethylene shelves are dishwasher safe.
- 8 tiers.